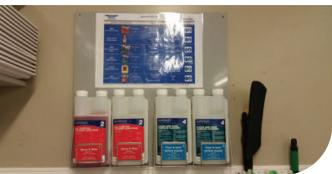

# WHY USE THE MEASUREPACK SYSTEM?

With colour coded products and easy to follow wall charts, the measurepack system makes it easy for your staff to identify the right products for the right application.

- All products MPI Approved
- Ease of use minimizes cost and OSH implications
- Concentrated product reduces freight costs
- · Numbered as well as colour coded
- 10 product range meets most needs
- No moving parts means it works every time
- Ease of use minimises cost
- Safe chemical use also minimises OSH implications