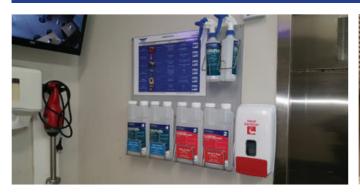

# WHY USE THE MEASUREPACK SYSTEM?

With colour coded products and easy to follow wall charts, the measurepack system makes it easy for your staff to identify the right products for the right application.

- All products MPI Approved
- Ease of use minimizes cost and OSH implications
- Concentrated product reduces freight costs
- · Numbered as well as colour coded
- 10 product range meets most needs
- No moving parts means it works every time
- Ease of use minimises cost
- Safe chemical use also minimises OSH implications